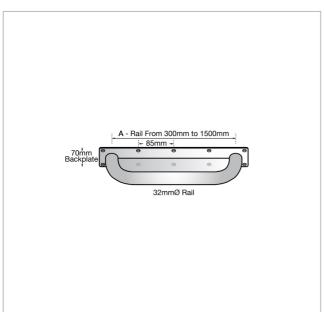

## **SPECIFICATIONS**

Material #304 Stainless Steel - 32mmØ

2.0mm Thick Stainless Steel InFill Plate

Finish Satin Stainless Steel

Mounting Screw Fix - Multiple Points

Specify ML327\_AL - 300mm C to C

ML331\_AL -600mm C to C
ML332\_AL -750mm C to C
ML333\_AL -900mm C to C

**ML336\_AL** - 1500mm C to C

Related Video Stainless Steel Cleaning & Maintenance